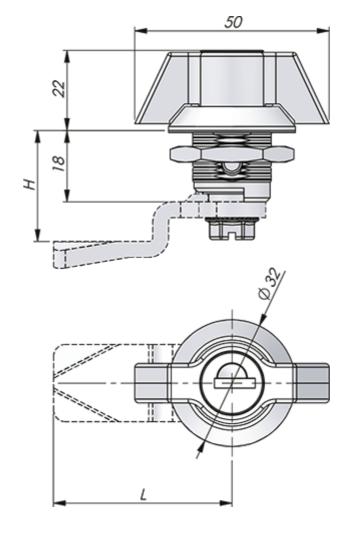

## QUARTER-TURN WING KNOB STAINLESS STEEL 18 MM

Quarter-turn wing knob in locking or non-locking version in acid proof stainless steel 316. Universal clockwise or counter-clockwise rotation when opening or closing. Non-locking version sealed to protection degree IP65. Supplied with nut and two keys.

## **MATERIAL**

**Cylinder:** Zinc die cast, stainless steel 304 cap

and dust shutter

Housing: Stainless steel 316 Knob: Stainless steel 316 Nut: Stainless steel 316 Screw: Stainless steel 316