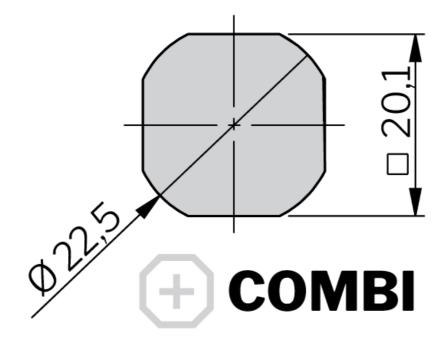

## **TECHNICAL INFORMATION**

**Key extraction:** Open / Closed

**Cylinder information:** Supplied with two keys

Standards: IP65

| P/N      | Description        | Material            |
|----------|--------------------|---------------------|
| 249042-0 | Non-locking        | Stainless steel 316 |
| 249042-8 | Keyed alike IL0333 | Stainless steel 316 |